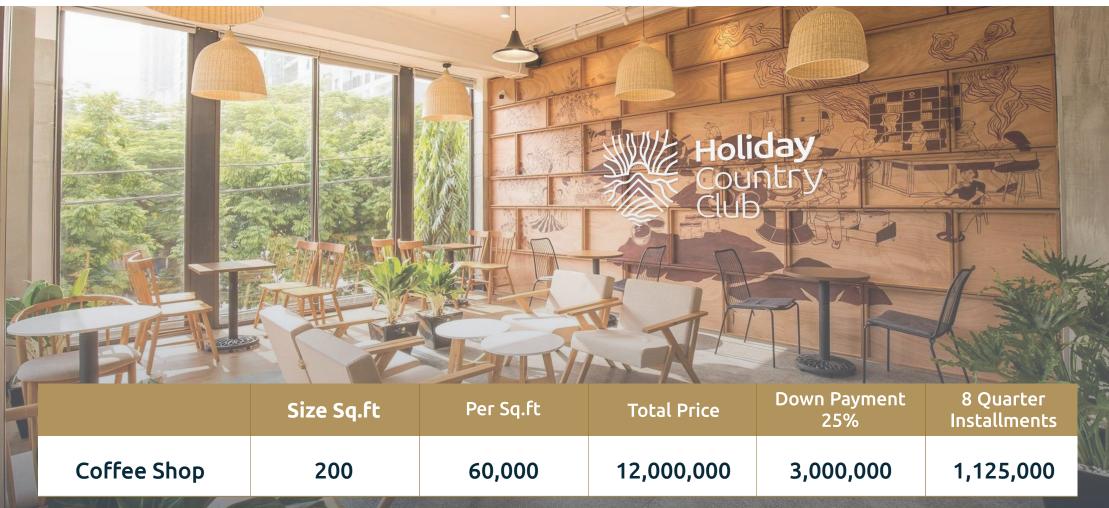

# Your New Address In Mountains

| Cottage<br>Accommodation              | Cottage Size<br>Sq.ft | Per Sq.ft | Total Price | Down Payment<br>25% | 8 Quarter<br>Installments |
|---------------------------------------|-----------------------|-----------|-------------|---------------------|---------------------------|
| 1 Bed. 1 Bath,<br>1 Living, 1 Kitchen | 561                   | 32,000    | 17,952,000  | 4,488,000           | 1,683,000                 |
| 2 Bed. 2 Bath,<br>1 Kitchen           | 750                   | 32,000    | 24,000,000  | 6,000,000           | 2,250,000                 |
| 2 Bed. 2 Bath,<br>1 Kitchen           | 1,000                 | 32,000    | 32,000,000  | 8,000,000           | 3,000,000                 |